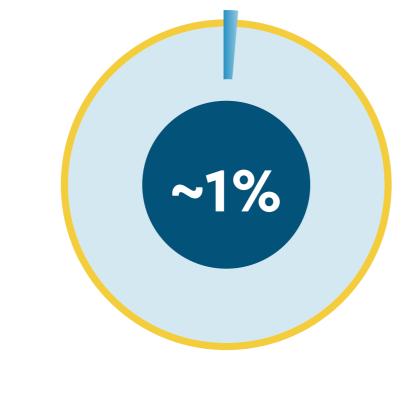

# Smart Sustainability Practices for the Hospitality Industry

Hotels produce around 1% of global emissions — a modest share with meaningful impact. Sustainable practices reduce emissions, enhance brand value, and offer a competitive edge.

### HOSPITALITY INDUSTRY'S CLIMATE IMPACT

REPRESENTING A SMALL, **BUT MEANINGFUL CONTRIBUTION** TO OVERALL GLOBAL EMISSIONS