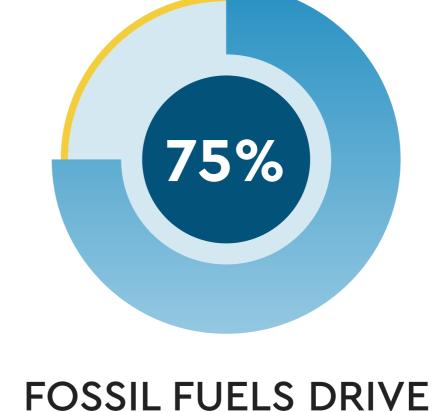

## CLIMATE CHANGE

SOURCE OF GREENHOUSE GAS **EMISSIONS GLOBALLY** 

THE LARGEST CONTRIBUTING

# Reduce Reliance on Fossil Fuels

Fossil fuels drive climate change, producing over 75% of global greenhouse gas emissions and disrupting weather patterns, ecosystems, and overall stability.

Strategies

**Energy** 